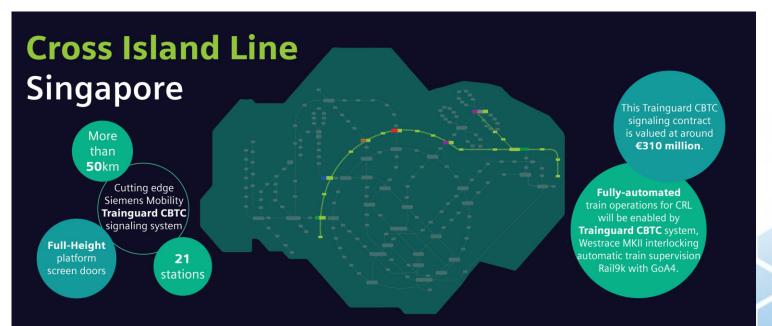

# **SCOPE/OBJECTIVE**

The Cross Island Line (CRL) will be a Singapore underground Mass Rapid Transport System with a route length of approximately 60km and 26 stations (with 13 interchange stations), including approximately 4 Facility Buildings and 3 Intake Substations and two (2) depots. Siemens is responsible for the supply the Signalling system of all the CRL which consists of the following:

- ATO
- TDMS
- ATS
- CBI (IxL)
- DCN
- FHPSD

- ATP
- LDMS
- CBTC
- DCS
- Condition Monitoring
- Electronic card Maintenance